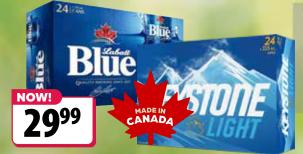

Keystone Light or Labatt Blue 24 x 355 mL Cans

ANAD

Trolley 5 YachtRock Grapefruit Radler 6 x 355 mL Cans

99

NOW!

Old Milwaukee

ANAD

CERVEZA