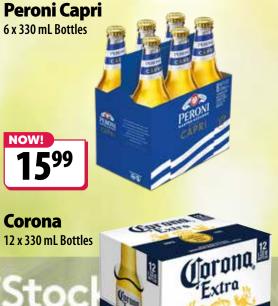

Sol Cerveza 6 x 330 mL Bottles

Now! 1599

During a sale, participating CO-OP\* stores make every effort to supply sufficient advertised merchandise to meet your needs. Because of circumstances beyond our control, however, some times items may be out of stock. Although we strive for complete accuracy in our advertising, errors sometimes can occur. When an error is discovered, a correction notice will be posted in the store to bring the error to your attention. We reserve the right to limit quantities. CO-OP\* and CO-OP\* design are registered trademarks of Federated Co-operatives Limited, Saskatoon, S7K 3M9. GST and deposit not included in price.