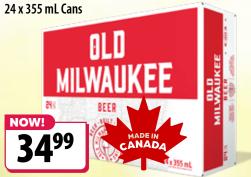

Keystone Light or Labatt Blue 24 x 355 mL Cans

ANAD

Trolley 5 YachtRock Grapefruit Radler 6 x 355 mL Cans

99

NOW!

Old Milwaukee

ANAD

CERVEZA